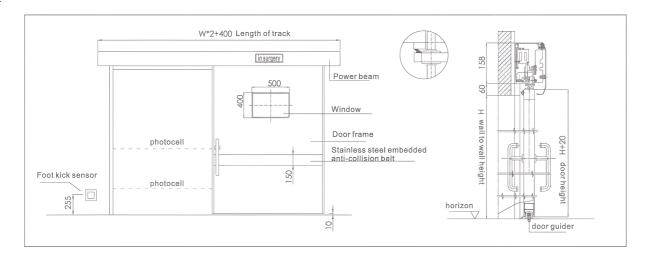

cal staff, patients and trolleys. Provides maximum possible comfort.

#### **PARAMETERS**

| Door weight               | Max 150kg                |  |  |
|---------------------------|--------------------------|--|--|
| Door leaf width           | DW=1070mm-1570mm         |  |  |
| Clearance structure width | W-2350mm-3350mm          |  |  |
| Opening speed             | 250-500mm/s (Adjustable) |  |  |
| Closing speed             | 250-500mm/s (Adjustable) |  |  |
| Holding time              | 2-20s (Adjustable)       |  |  |
| Closing force             | > 70N                    |  |  |
| Manual pushing            | <100N                    |  |  |
| Power consumption of      | <150W                    |  |  |
| the whole machine         |                          |  |  |

### Structure



# **Light X-Ray Shielding Door**



### **FEATURES**

The door is lined with a lead plate with a lead content of 1-31mmPa, which can effectively prevent various harmful rays from damaging the human body. It has passed the Chinese Center for Disease Control and Prevention and nuclear safety medical testing, and meets X-ray protection requirements.

The door body power beam and profile are equipped with sealing strips, the structure is reasonable and reliable, and meets the cleanliness requirements of hospitals and other places.

The control system meets the safety design requirements of the medical electrical system, and the operation is safe and stable. Does not cause electromagnetic interference to other equipment in the same environment.

The door body can be air-tight or sliding, beau