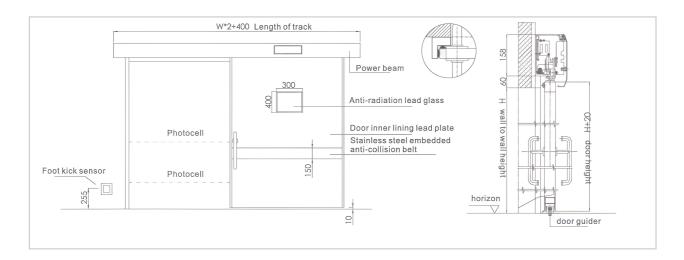

# **Light X-Ray Shielding Door**

### **FEATURES**

The door is lined with a lead plate with a lead content of 1-31mmPa, which can effectively prevent various harmful rays from damaging the human body. It has passed the Chinese Center for Disease Control and Prevention and nuclear safety medical testing, and meets X-ray protection requirements.

The door body power beam and profile are equipped with sealing strips, the structure is reasonable and reliable, and meets the cleanliness requirements of hospitals and other places.

The control system meets the safety design requirements of the medical electrical system, and the operation is safe and stable. Does not cause electromagnetic interference to other equipment in the same environment.

The door body can be air-tight or sliding, beautiful and generous.