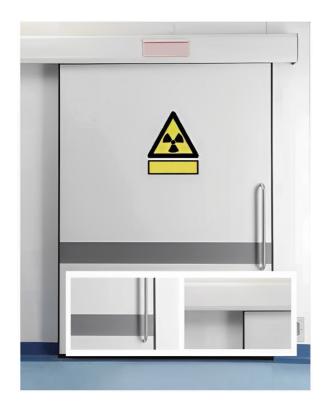

# **Light X-Ray Shielding Door**

### **FEATURES**

The door is lined with a lead plate with a lead content of 1-31mmPa, which can effectively prevent various harmful rays from damaging the human body. It has passed the Chinese Center for Disease Control and Prevention and nuclear safety medical testing, and meets X-ray protection requirements.