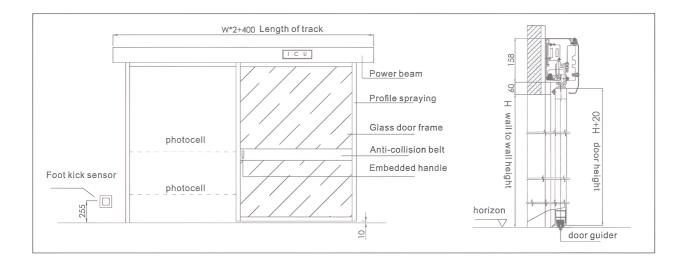

# **Glazed Hermetic Door**

### **FEATURES**

The door body is made of large flat and high-strength glass, the door frame is made of plastic sprayed or stainless steel as a whole, and the interior of the room is clearly visible, making it easier for medical staff to observe the situation in the ward.

Quiet, atmospheric and transparent during operation.

The air tightness of the door body ensures the air tightness of the clean room.

There are many ways to control the door, such as infrared sensor, foot sensor,

password input, etc.