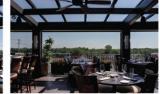

# **Cranston Restaurant**

| Project Name   | Cranston Restaurant                   | Roofing system- M  |
|----------------|---------------------------------------|--------------------|
| ,              |                                       | glazing 66% openin |
| Location       | Cranston, RI, US                      | 18 bays, 16mm sola |
| Solution       | Restaurant & cafe                     | eration            |
|                | Rooftop Bar & Restaurant              | eration            |
| System         | Retractable Skylights                 |                    |
| Sub System     | SolaGlide                             |                    |
| Size           | 9.6m x 18.8m                          |                    |
| Glazing        | 16mm Solar Control Grey Multi Wall PC |                    |
| Project Number | 4664                                  |                    |

| g system- Model RRP (Retractable Roof with 16Xmm PC     |  |
|---------------------------------------------------------|--|
| 66% opening) 31'9'x55ft (9.6m x 16.8m W)                |  |
| s, 16mm solar control Grey Multi Wall PC, Motorized op- |  |
|                                                         |  |
|                                                         |  |
|                                                         |  |
|                                                         |  |
|                                                         |  |
|                                                         |  |
|                                                         |  |
|                                                         |  |