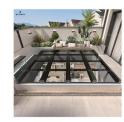

100% waterproof: three-layer protective water baffle directly drains water to the window, so that the water flow does not touch the track and its interior

The specially designed waterproof system of the three layerwater conductingstructure enhances the waterproof performance and forms. The whole window self-draining system can easily deal with extreme weather applications without water leakage.

## Intelligent control system

Optional solar rain sensor, the window will automatically close when it rains, and the mobile phone APP is remoteControl, voice control, can be seamlessly connected with the smart home system, optional beeNest curtains, etc., to create a variable multi-functionalspace.