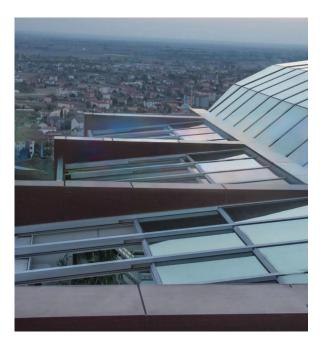

# **Electric roof hatch**

Roof hatches are stan- dard equipped with two powerful motors placed on both sides of the cover. The open- ing of the roof hatch is continuous and the motor switches off automatically when the open or closed position is reached.

### Operation

Included RF remote control and/or ventilation switch. This last item is a compact operation panel which is wired to the control unit of the roof hatch.

## Intelligent control system

Optional solar rain sensor, the window will automatically close when it rains, and the mobile phone APP is remoteControl, voice control, can be seamlessly connected with the smart home system, optional beeNest curtains, etc., to create a variable multi-functionalspace.