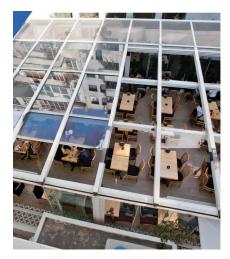

# **Cranston Restaurant**

| Project Name   | Cranston Restaurant                   | Roofing system- M  |
|----------------|---------------------------------------|--------------------|
| ,              |                                       | glazing 66% openin |
| Location       | Cranston, RI, US                      | 18 bays, 16mm sola |
| Solution       | Restaurant & cafe                     | eration            |
|                | Rooftop Bar & Restaurant              | eration            |
| System         | Retractable Skylights                 |                    |
| Sub System     | SolaGlide                             |                    |
| Size           | 9.6m x 18.8m                          |                    |
| Glazing        | 16mm Solar Control Grey Multi Wall PC |                    |
| Project Number | 4664                                  |                    |

| g system- Model RRP (Retractable Roof with 16Xmm PC     |  |
|---------------------------------------------------------|--|
| 66% opening) 31'9'x55ft (9.6m x 16.8m W)                |  |
| s, 16mm solar control Grey Multi Wall PC, Motorized op- |  |
|                                                         |  |
|                                                         |  |
|                                                         |  |
|                                                         |  |
|                                                         |  |
|                                                         |  |
|                                                         |  |
|                                                         |  |