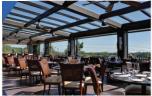

# **Cranston Restaurant**

| Project Name   | Cranston Restaurant                   | Roofing system- M  |
|----------------|---------------------------------------|--------------------|
| ,              |                                       | glazing 66% openin |
| Location       | Cranston, RI, US                      | 18 bays, 16mm sola |
| Solution       | Restaurant & cafe                     | eration            |
|                | Rooftop Bar & Restaurant              | eration            |
| System         | Retractable Skylights                 |                    |
| Sub System     | SolaGlide                             |                    |
| Size           | 9.6m x 18.8m                          |                    |
| Glazing        | 16mm Solar Control Grey Multi Wall PC |                    |
| Project Number | 4664                                  |                    |

| g system- Model RRP (Retractable Roof with 16Xmm PC     |  |
|---------------------------------------------------------|--|
| 66% opening) 31'9'x55ft (9.6m x 16.8m W)                |  |
| s, 16mm solar control Grey Multi Wall PC, Motorized op- |  |
|                                                         |  |
|                                                         |  |
|                                                         |  |
|                                                         |  |
|                                                         |  |
|                                                         |  |
|                                                         |  |
|                                                         |  |