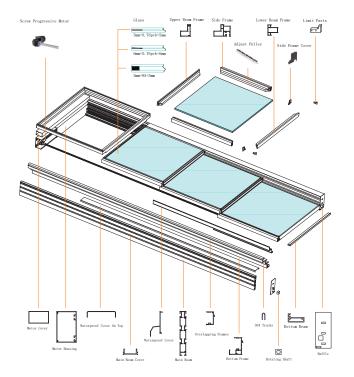

of the roof hatch.

## Intelligent control system

Optional solar rain sensor, the window will automatically close when it rains, and the mobile phone APP is remoteControl, voice control, can be seamlessly connected with the smart home system, optional beeNest curtains, etc., to create a variable multi-functionalspace.





|    | -Indicator light |
|----|------------------|
|    | — Uo key         |
| 임그 | — Stop key       |
| H- | - down key       |
|    |                  |
|    | Channel switch   |
|    |                  |

# The material of a window



#### Frame material



| Note: Nain bean | Name : Botton frame | Name: Overlapping frames | Name : Botton beam |
|-----------------|---------------------|--------------------------|--------------------|

# Product explosion diagram





www.entraraccess.com

# **Leak-Proof Innovation**

High temperature resistance / wear resistance /corrsion resistance/ no noise





# **Mutle Pulley**

High temperature resistance / wear resistance / corrsion resistance / no noise

# **Screw Progressive Motor**

High temperature resistance / wear resistance /corrsion resistance/ no noise





# Servicing

High temperature resistance / wear resistance /corrsion resistance/ no noise

# **Process Glass**

# **Single Glass**

Good light transmission

UV protection

Heat insulation and sun protection

# **Hollow Glass**

Automotive Grade Protection

Thermal Insulation

Sound Insulation And Wind Resistance

(5mm + 9A + 5 mm)



# **Laminated Glass**

Safety and Smashing Resistance Sound Insulation and Heat Protection Seal Compression (5 mm +