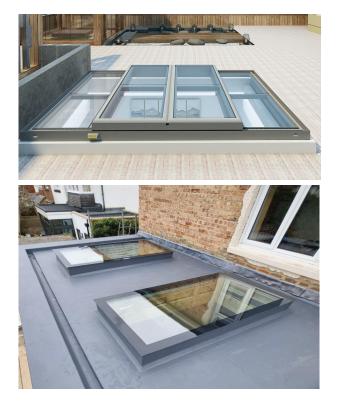

# **Overlapping opening design**

Sash overlapping opening and closing design, minimaliststyle, exquisite ap- pearance, neat and beautiful

# Wind and waterresistant seal

The frame is equipped with a wind-andwaterproof seal all around.This makes the roof hatch suitable for installation in tall buildings and areas with frequent storms.

# **Electric roof hatch**

Roof hatches are stan- dard equipped with two powerful motors placed on both sides of the cover. The open- ing of the roof hatch is continuous and the motor switches off automatically when the open or closed position is reached.