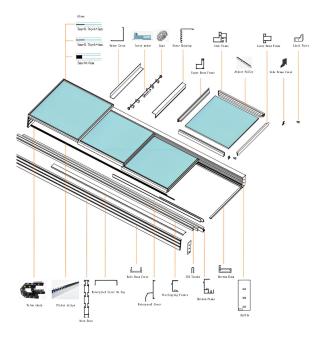

t of the roof hatch.

## Intelligent control system

Optional solar rain sensor, the window will automatically close when it rains, and the mobile phone APP is remoteControl, voice control, can be seamlessly connected with the smart home system, optional beeNest curtains, etc., to create a variable multi-functionalspace.





|    | -Indicator light |
|----|------------------|
|    | — Uo key         |
| 임그 | — Stop key       |
| H- | - down key       |
|    |                  |
|    | Channel switch   |
|    |                  |

# The material of a window



#### Frame material



| Note: Nain bean | Name : Botton frame | Name: Overlapping frames | Name : Botton beam |
|-----------------|---------------------|--------------------------|--------------------|

# Product explosion diagram





www.entraraccess.com

# **Leak-Proof Innovation**

High temperature resistance / wear resistance /corrsion resistance/ no noise





# **Mutle Pulley**

High temperature resistance / wear resistance / corrsion resistance / no noise

# **Screw Progressive Motor**

High temperature resistance / wear resistance /corrsion resistance/ no noise





# Servicing

High temperature resistance / wear resistance /corrsion resistance/ no noise

# **Process Glass**

# **Single Glass**

Good light transmission

UV protection

Heat insulation and sun protection

# **Hollow Glass**

Automotive Grade Protection

Thermal Insulation

Sound Insulation And Wind Resistance

(5mm + 9A + 5 mm)



# **Laminated Glass**

Safety and Smashing Resistance Sound Insulation and Heat Protection Seal Compression (5 mm