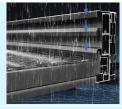

100% waterproof: three-layer protective water baffle directly drains water to the window, so that the water flow does not touch the track and its interior

The specially designed waterproof system of the three layerwater conductingstructure enhances the waterproof performance and forms. The whole window self-draining system can easily deal with extreme weather applications without water leakage.