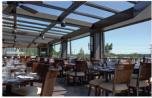

# **Cranston Restaurant**

| Project Name   | Cranston Restaurant                   | Roofing system- M  |
|----------------|---------------------------------------|--------------------|
| ,              |                                       | glazing 66% openin |
| Location       | Cranston, RI, US                      | 18 bays, 16mm sola |
| Solution       | Restaurant & cafe                     | eration            |
|                | Rooftop Bar & Restaurant              | eration            |
| System         | Retractable Skylights                 |                    |
| Sub System     | SolaGlide                             |                    |
| Size           | 9.6m x 18.8m                          |                    |
| Glazing        | 16mm Solar Control Grey Multi Wall PC |                    |
| Project Number | 4664                                  |                    |

| g system- Model RRP (Retractable Roof with 16Xmm PC     |  |
|---------------------------------------------------------|--|
| 66% opening) 31'9'x55ft (9.6m x 16.8m W)                |  |
| s, 16mm solar control Grey Multi Wall PC, Motorized op- |  |
|                                                         |  |
|                                                         |  |
|                                                         |  |
|                                                         |  |
|                                                         |  |
|                                                         |  |
|                                                         |  |
|                                                         |  |