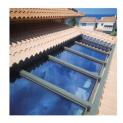

# Wind and waterresistant seal

The frame is equipped with a wind-andwaterproof seal all around.This makes the roof hatch suitable for installation in tall buildings and areas with frequent storms.

# **Electric roof hatch**

Roof hatches are stan- dard equipped with two powerful motors placed on both sides of the cover. The open- ing of the roof hatch is continuous and the motor switches off automatically when the open or closed position is reached.