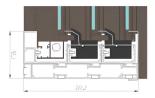

|    | -Indicator light |
|----|------------------|
|    | — Uo key         |
| 임그 | — Stop key       |
| H- | - down key       |
|    |                  |
|    | Channel switch   |
|    |                  |