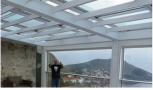

# **Electric roof hatch**

Roof hatches are stan- dard equipped with two powerful motors placed on both sides of the cover. The open- ing of the roof hatch is continuous and the motor switches off automatically when the open or closed position is reached.

## Intelligent control system

Optional solar rain sensor, the window will automatically close when it rains, and the mobile phone APP is remoteControl, voice control, can be seamlessly connected with the smart home system, optional beeNest curtains, etc., to create a variable multi-functionalspace.