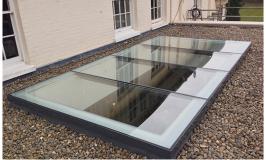

# **Electric roof hatch**

Roof hatches are stan- dard equipped with two powerful motors placed on both sides of the cover. The open- ing of the roof hatch is continuous and the motor switches off automatically when the open or closed position is reached.

## Intelligent control system

Optional solar rain sensor, the window will automatically close when it rains, and the mobile phone APP is remoteControl, voice control, can be seamlessly connected with the smart home system, optional beeNest curtains, etc., to create a variable multi-functionalspace.