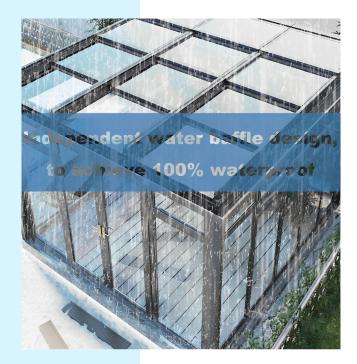

100% waterproof: three-layer protective water baffle directly drains water to the window, so that the water flow does not touch the track and its interior

The specially designed waterproof system of the three layerwater conductingstructure enhances the waterproof performance and forms. The whole window self-draining system can easily deal with extreme weather applications without water leakage.