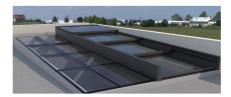

# **Electric roof hatch**

Roof hatches are stan- dard equipped with two powerful motors placed on both sides of the cover. The open- ing of the roof hatch is continuous and the motor switches off automatically when the open or closed position is reached.

# Wind and waterresistant seal

The frame is equipped with a wind-andwaterproof seal all around.This makes the roof hatch suitable for installation in tall buildings and areas with frequent storms.

100% waterproof: three-layer protective water baffle directly drains water to the window, so that the water flow does not touch the track and its interior

The specially designed waterproof system of the three layerwater conductingstructure enhances the waterproof performance and forms. The whole window self-draining system can easily deal with extreme weather applications without water leakage.