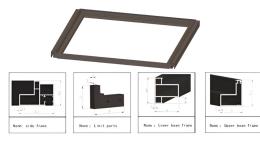

# The material of a window

#### Frame material

| Note: Nain bean | Name : Botton frame | Name: Overlapping frames | Name : Botton beam |
|-----------------|---------------------|--------------------------|--------------------|